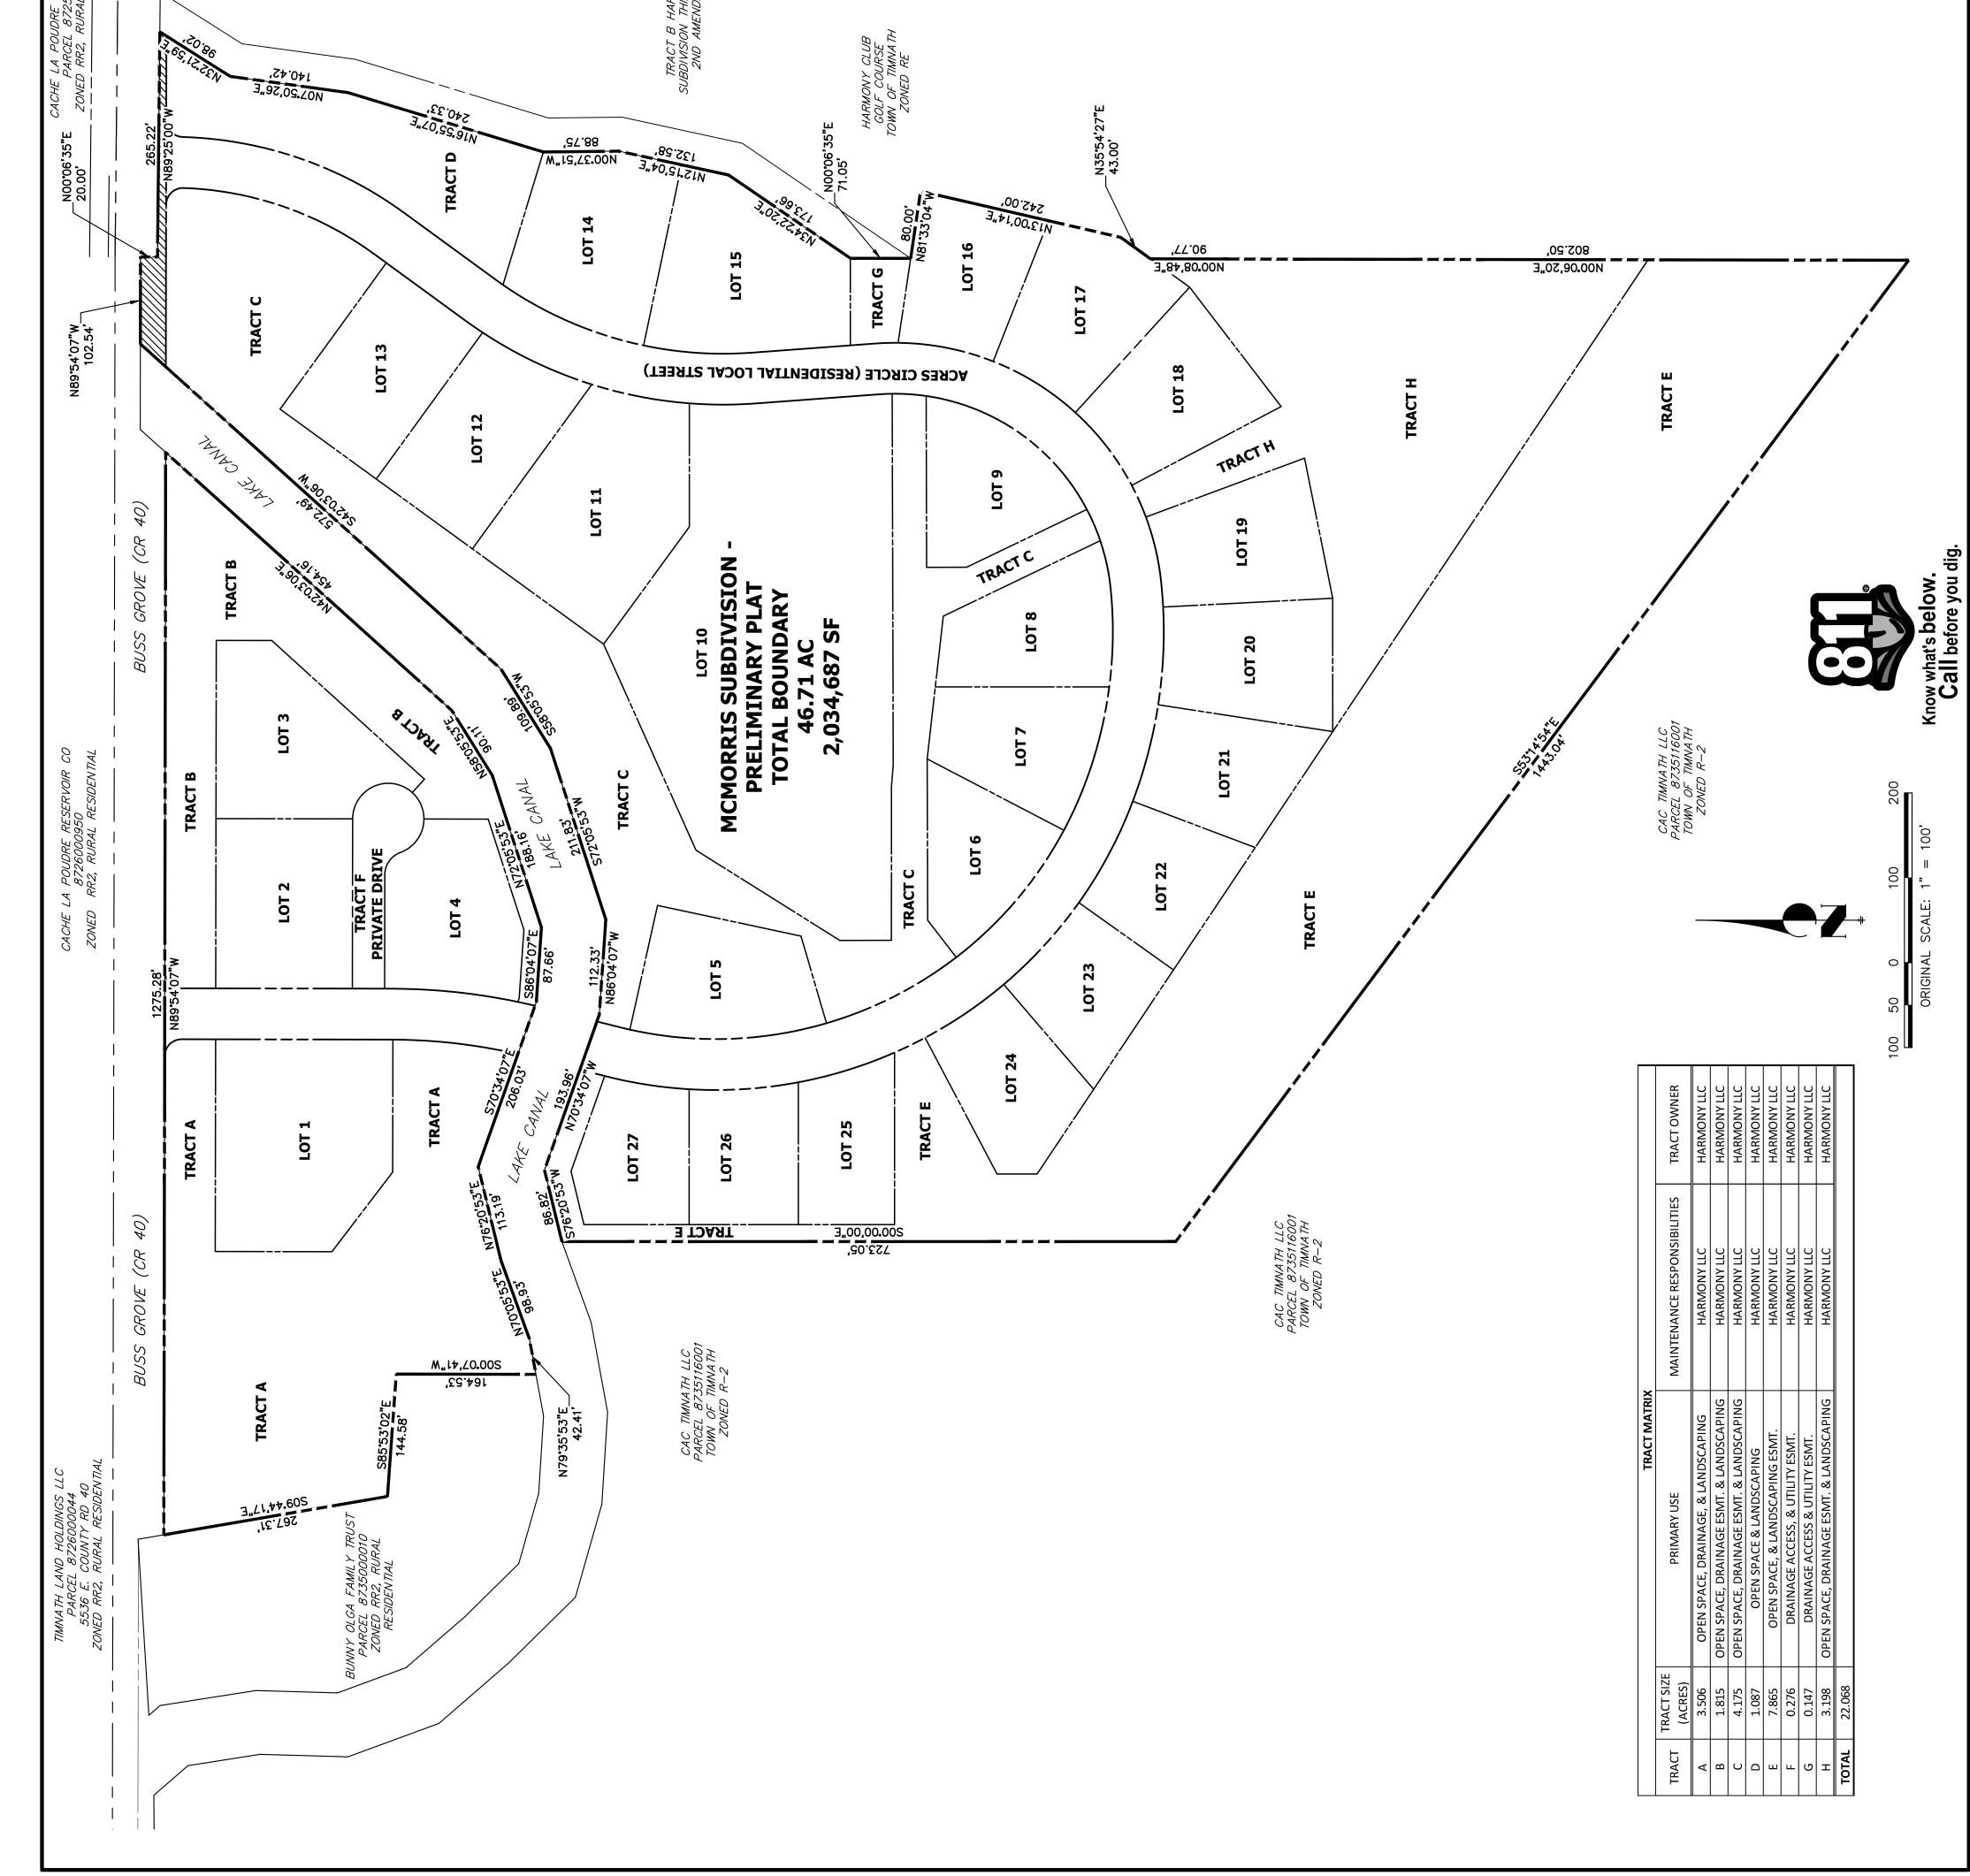

| information.     |                                                                                                    |
|------------------|----------------------------------------------------------------------------------------------------|
| Project:         | McMorris Preliminary Plat                                                                          |
| Location:        | Property located south of Bus Grove Road, immediately west of the Harmony subdivision.             |
| Property Size:   | 46.7 acres                                                                                         |
| Current Zoning:  | Estate Residential (RE)                                                                            |
| Proposed Zoning: | RE w/ PDO                                                                                          |
| Case #           | PP-2023-0002                                                                                       |
| Property Owner:  | SC Land Estates, LLC                                                                               |
| Summary:         | Preliminary Plat application for the McMorris subdivision to create 27 Estates Residential lots on |
|                  | approximately 47 acres.                                                                            |
|                  |                                                                                                    |

| UNTIL SUCH TIME AS<br>THESE DRAWINGS ARE<br>APPROPRIATE REVIEWING<br>APPROPRIATE REVIEWING<br>APPROVES THEIR USE<br>ONLY FOR THE PURPOSES<br>ONLY FOR THE PURPOSES<br>DESIGNATED BY WRITTEN<br>AUTHORIZATION. | PREPARED FOR<br>SC LAND ESTATES, LLC<br>7385 GREENDALE ROAD #104<br>WINDSOR, CO 80505<br>ATTN: ALEX SHUMAN<br>970-219-1493<br>ALEX@SCHUMANCO.COM              | <b>J-B Bedingendo</b><br>Fortennial 303–740–9393 • Colorado Springs 719–593–2593<br>Fort Collins 970–491–9888 • wwwjrengineering.com | DATE | <ul> <li></li> <li></li></ul> | NC | No. REVISIO | CHECKED BJ         DBAWN BJ       VS         DESIGNED BJ       VH         N-SCALE       11/22/23         H-SCALE       1=N/A | ΜCMORRIS SUBDIVISION –<br>ΡRELIMINARY PLAT<br>ΒΟυΝDARY<br>ΥΑΔΝΟΑRY | SHEET 3 OF 31 |
|---------------------------------------------------------------------------------------------------------------------------------------------------------------------------------------------------------------|---------------------------------------------------------------------------------------------------------------------------------------------------------------|--------------------------------------------------------------------------------------------------------------------------------------|------|-------------------------------------------------------------------------------------------------------------------------------------------------------------------------------------------------------------------------------------------------------------------------------------------------------------------------------------------------------------------------------------------------------------------------------------------------------------------------------------------------------------------------------------------------------------------------------------------------------------------------------------------------------------------------------------------------------------------------------------------------------------------------------------------------------------------------------------------------------------------------------------------------------------------------------------------------------------------------------------------------------------------------------------------------------------------------------------------------------------------------------------------------------------------------------------------------------------------------------------------------------------------------------------------------------------------------------------------------------------------------------------------------------------------------------------------------------------------------------------------------------------------------------|----|-------------|------------------------------------------------------------------------------------------------------------------------------|--------------------------------------------------------------------|---------------|
| WIN THE CAN                                                                                                                                                                                                   | E. HARMONY RD./ LCR 38<br>TIMNATH<br>E. HARMONY RD./ LCR 38<br>TIMNATH<br>REVIDE<br>NEIGHBORHOOD<br>TRAILSIDE<br>NEIGHBORHOOD<br>NEIGHBORHOOD<br>NEIGHBORHOOD |                                                                                                                                      |      |                                                                                                                                                                                                                                                                                                                                                                                                                                                                                                                                                                                                                                                                                                                                                                                                                                                                                                                                                                                                                                                                                                                                                                                                                                                                                                                                                                                                                                                                                                                               |    |             |                                                                                                                              |                                                                    |               |
| E RESERVOIR CO<br>22500034<br>RAL RESIDENTIAL<br>                                                                                                                                                             |                                                                                                                                                               | IARMONY<br>THIRD FLING<br>NOMENT                                                                                                     |      |                                                                                                                                                                                                                                                                                                                                                                                                                                                                                                                                                                                                                                                                                                                                                                                                                                                                                                                                                                                                                                                                                                                                                                                                                                                                                                                                                                                                                                                                                                                               |    |             |                                                                                                                              |                                                                    |               |