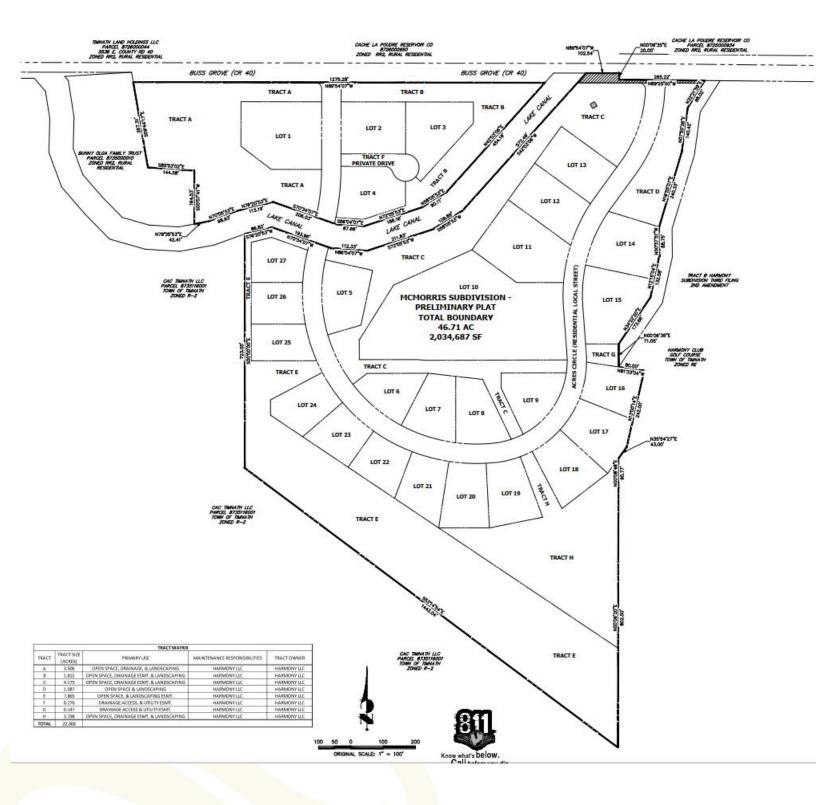

## **General Description**

The proposed McMorris Property Subdivision encompasses an approximate area of 46.71 acres, primarily characterized by native grasses and vegetation. Additionally, there is an existing home and barn located within the subdivision area. The Preliminary Plat is requesting the establishment of 27 SFD dwelling units. The proposed development's overall density is calculated to be 0.58 dwelling units per acre. Access to the property will be available from two separate locations along Buss Grove Road, each approximately 1000 feet apart. For internal access to the lots, the planned roadway will consist of a 58-foot wide public right-of-way, a 34-foot wide Local Road with detached five-foot sidewalks, and six-foot tree lawns on either side. The current plan designates approximately 45% of the site area as open space and reserves around 9% of the site area as right-of-way. The current plan proposes a 0.83 Acre Pocket Park with connectivity to Buss Grove. The site is also proposing regional trail through the open space to connect to the Town of Timnath regional Trail system.

## **General Description**

The purpose of the McMorris Subdivision PD Overlay is to provide the necessary development standards for the proposed McMorris Subdivision. The PD Overlay Exceptions proposed provide Lot Numbering, Setback, and Dimensional Standards for the future McMorris Subdivision located within the RE – Estate Residential Zone District. The proposed McMorris Subdivision PD Overlay intends to utilize many of the existing residential standards of the overall Harmony Subdivision while providing greater housing diversity and maintaining a consistent and "High Quality" community identity. The proposed lot numbering, setbacks and dimensional Standards are related to the entire proposed 46.7 acre RE – Estate Residential Zone District as depicted in the McMorris Subdivision – Preliminary Plat. The McMorris Subdivision - Preliminary Plat proposes 27 high quality Residential Lots with over 21 AC of open space (45 % of site area).