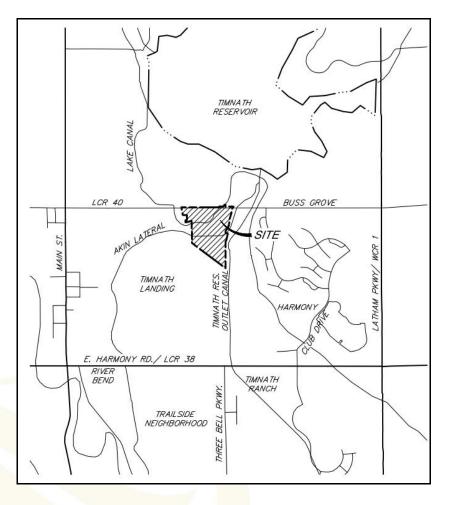

#### **Notice of Neighborhood Meeting**

The meeting for the McMorris Subdivision has been scheduled for Wednesday November 1, 2023 - 5:30 to 6:30pm

You are invited to attend a neighborhood meeting and to comment on a presentation for a Preliminary Plat & PD Overlay Application, which has been filed with the Town of Timnath. The proposed McMorris Subdivision is located to the south of Timnath Reservoir and is bordered by Buss Grove Road (Larimer County Road 40) to the north, Harmony Subdivision to the east, and Timnath Landing Subdivision to the south and west.