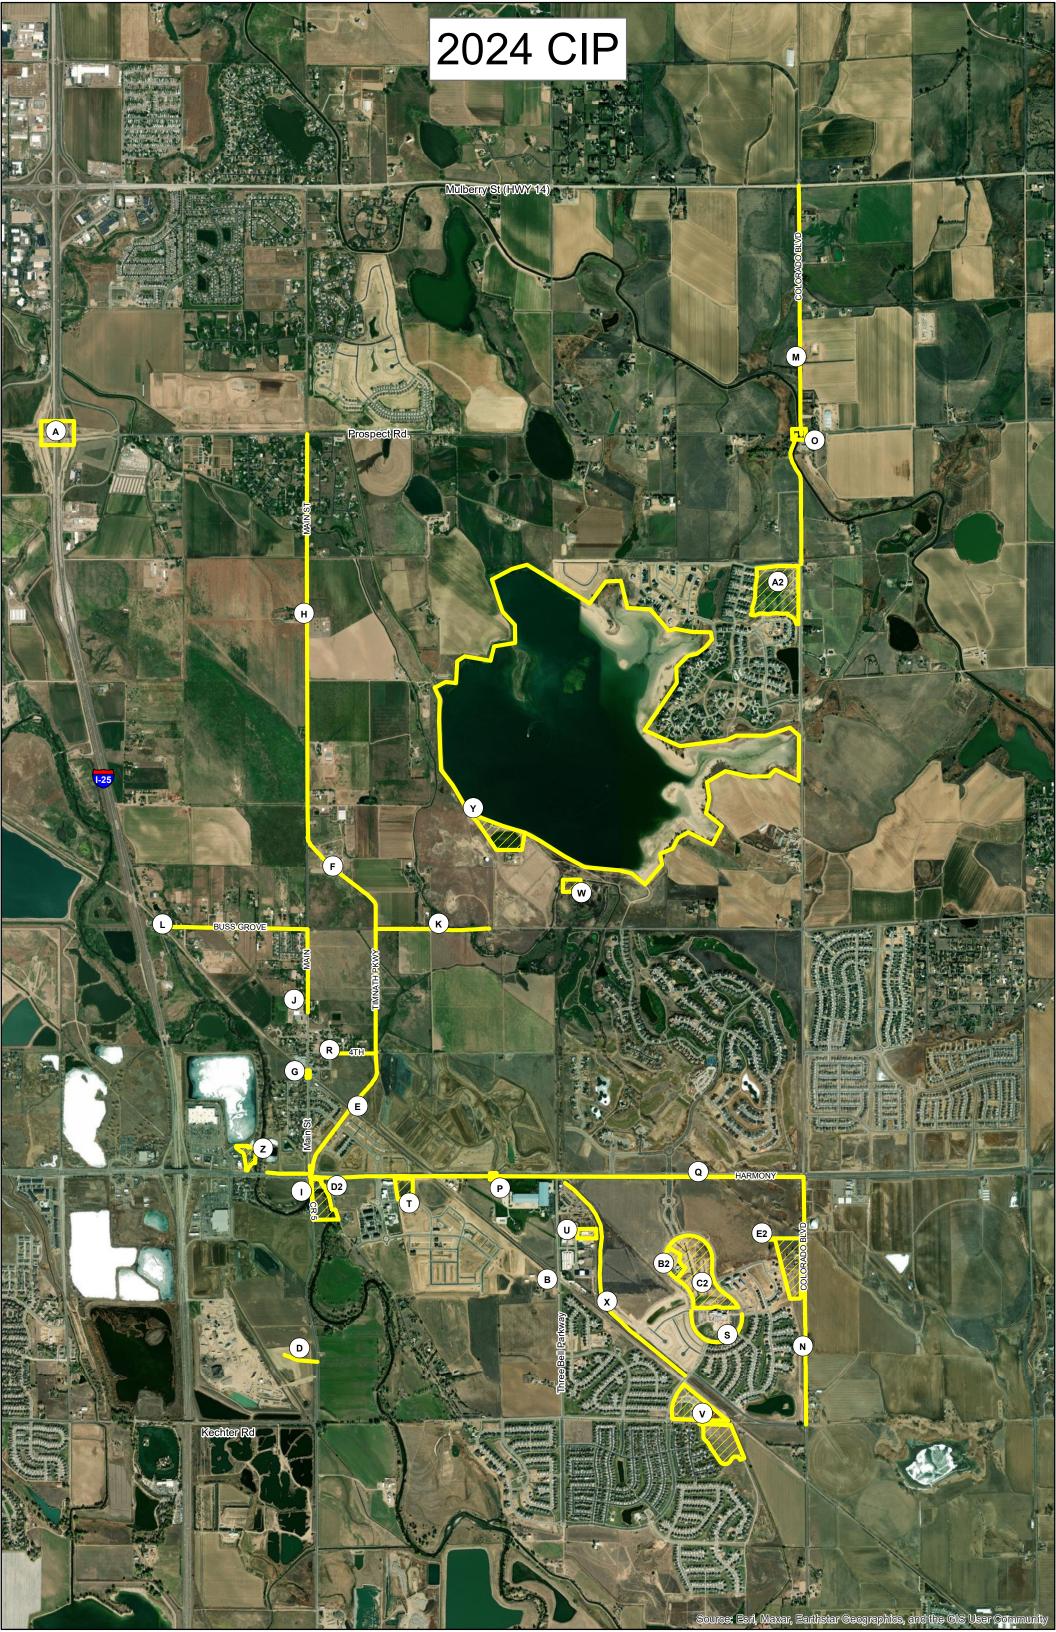

## 5-YEAR CAPITAL IMPROVEMENT PLAN MAP KEY

|     | Roads and Utilities                                        |
|-----|------------------------------------------------------------|
| Α   | 1-25 Prospect Interchange Participation (thru 2038)        |
| D   | Weitzel Street Extension to CR 5                           |
| Е   | Parkway Improvements                                       |
| Е   | Parkway Improvements -Water Line                           |
| F   | Parkway from Buss Grove North to Main                      |
| G   | Main Street Railroad Crossing Upgrade                      |
| Н   | Main Street Buss Grove to Prospect                         |
| I   | Main Street (CR5) Bridge South of Harmony                  |
| J   | Main Street - Timnath Elementary to Buss Grove             |
| K   | Buss Grove - Landings to Water Tower Road                  |
| L   | Buss Grove - Main St to Frontage Road                      |
| M   | Colorado Blvd - Wildwing to Highway 14                     |
| 0   | Colorado Blvd & Prospect Road Intersection Improvements    |
| N   | Colorado Blvd South of Harmony Road                        |
| P   | Timnath Landings Traffic Signal (Timnath Landings Parkway) |
| Q   | Harmony Road widen to 6 lanes                              |
| R   | 4th Street Pedestrian Improvements                         |
| R   | 4th Street Sewer Connections                               |
| S   | Bethke School Zone                                         |
|     | Broadband                                                  |
|     |                                                            |
|     | Buildings                                                  |
| T   | PD Facility                                                |
|     | Facility Master Plan                                       |
|     | 4750 Signal Tree                                           |
|     | Parks Maintenance Facility                                 |
| U   | 4800 Goodman Facility                                      |
|     |                                                            |
|     | Parks and Recreation                                       |
| V   | Timnath Community Park                                     |
| W   | Water rights and non-potable system                        |
| X   | TROC Trail                                                 |
| Y   | Timnath Reservoir Trail and Park                           |
| Z   | Poudre River Trailhead Park                                |
| A2  |                                                            |
|     | Future 80 Acre Community Park                              |
| - 1 | Park and Recreation Center                                 |
|     | Timnath Ranch Park                                         |
|     | Riverbend Park                                             |
| E2  | Heritage Park                                              |
|     | Poudre River Trail Realignment                             |
|     | Poudre River Trail Contribution                            |
|     | Open Space Acquisition                                     |
|     |                                                            |
|     | Stormwater                                                 |
|     | Boxelder Stormwater Authority - BBRSA IGA (TDA)            |
|     | Regional Stormwater Improvements                           |
|     | B2-B6 Boxelder Dams                                        |
|     |                                                            |