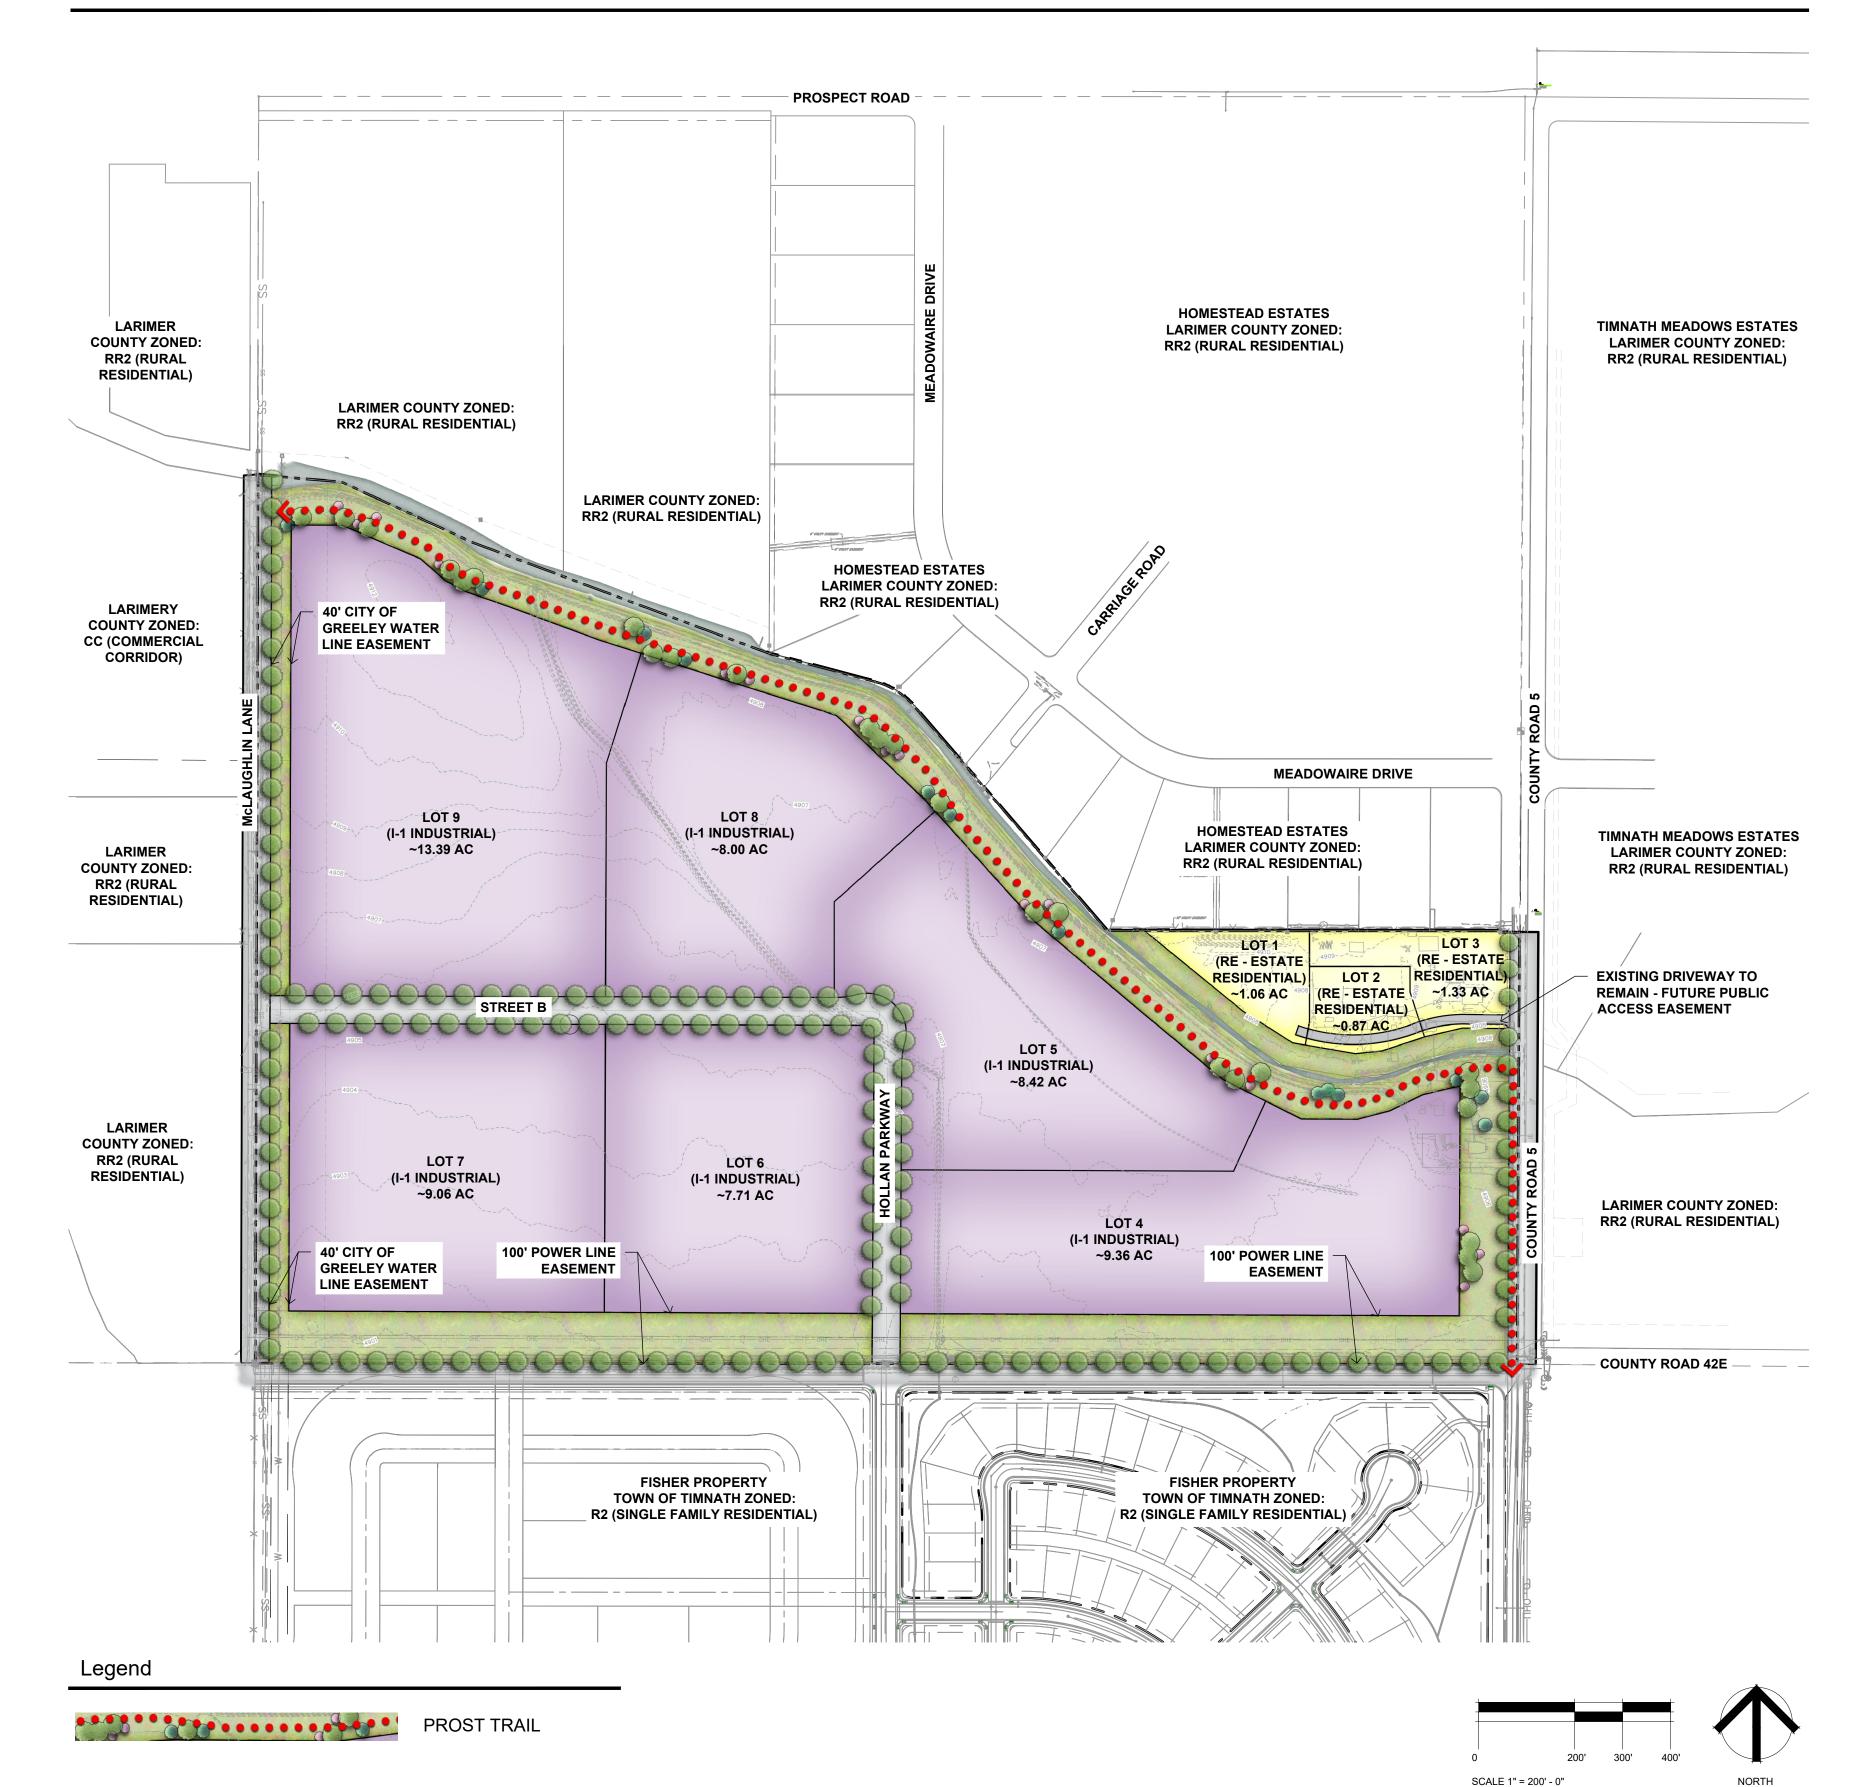

**Application File #:** SP-2023-0003

**Parcel #:** 8722100002 and 8722100003

General Description: This proposal is for a sketch plan for the Willis Farm property. The proposed zoning is (I) Industrial with employment as the proposed use and (RE) Estate Residential. Specific users have not yet been determined, but it envisioned that this area could develop with employment uses, which might include office, office campus type development, light industrial, sports complex or similar uses. There are (six) 6 industrial lots proposed as well as three (3) residential lots proposed, north of the ditch and adjacent to the County residential development. The uses listed are intended to provide an idea of how the property could develop but may be adjusted as the property moves through the entitlement process.

#### Land Use Table:

| ZONING                       | APPROXIMATE<br>ACREAGE | MAXIMUM<br>DENSITY | PERCENTAGE |
|------------------------------|------------------------|--------------------|------------|
| WILLIS FARM                  |                        |                    |            |
| (I-1) INDUSTRIAL LOTS        | 55.94 AC               |                    | 70.3%      |
| (RE) ESTATE RESIDENTIAL LOTS | 3.26 AC                | 1 UNIT / ACRE      | 4.1%       |
| ROW / PUBLIC ACCESS EASEMENT | 4.44 AC                |                    | 5.6%       |
| OPEN SPACE                   | 15.92 AC               |                    | 20.0%      |
| TOTAL                        | 79.56 AC               |                    | 100%       |