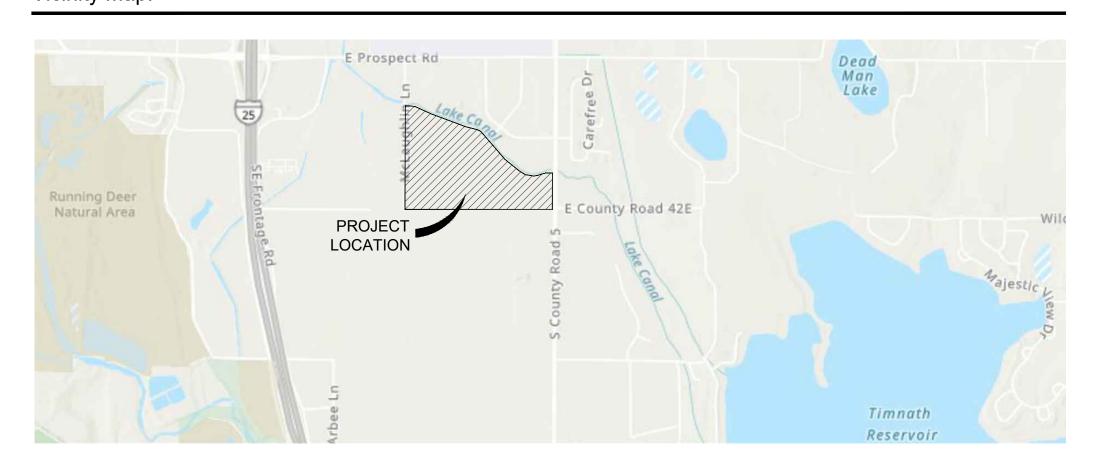

#### **Notice of Neighborhood Meeting**

You are invited to attend a neighborhood meeting and make comments on a presentation of a Sketch Plan application which has been filed with the Town of Timnath. This property is located west of County Road 5 and north of County Road 42E.

## Timnath, Colorado

Vicinity Map: