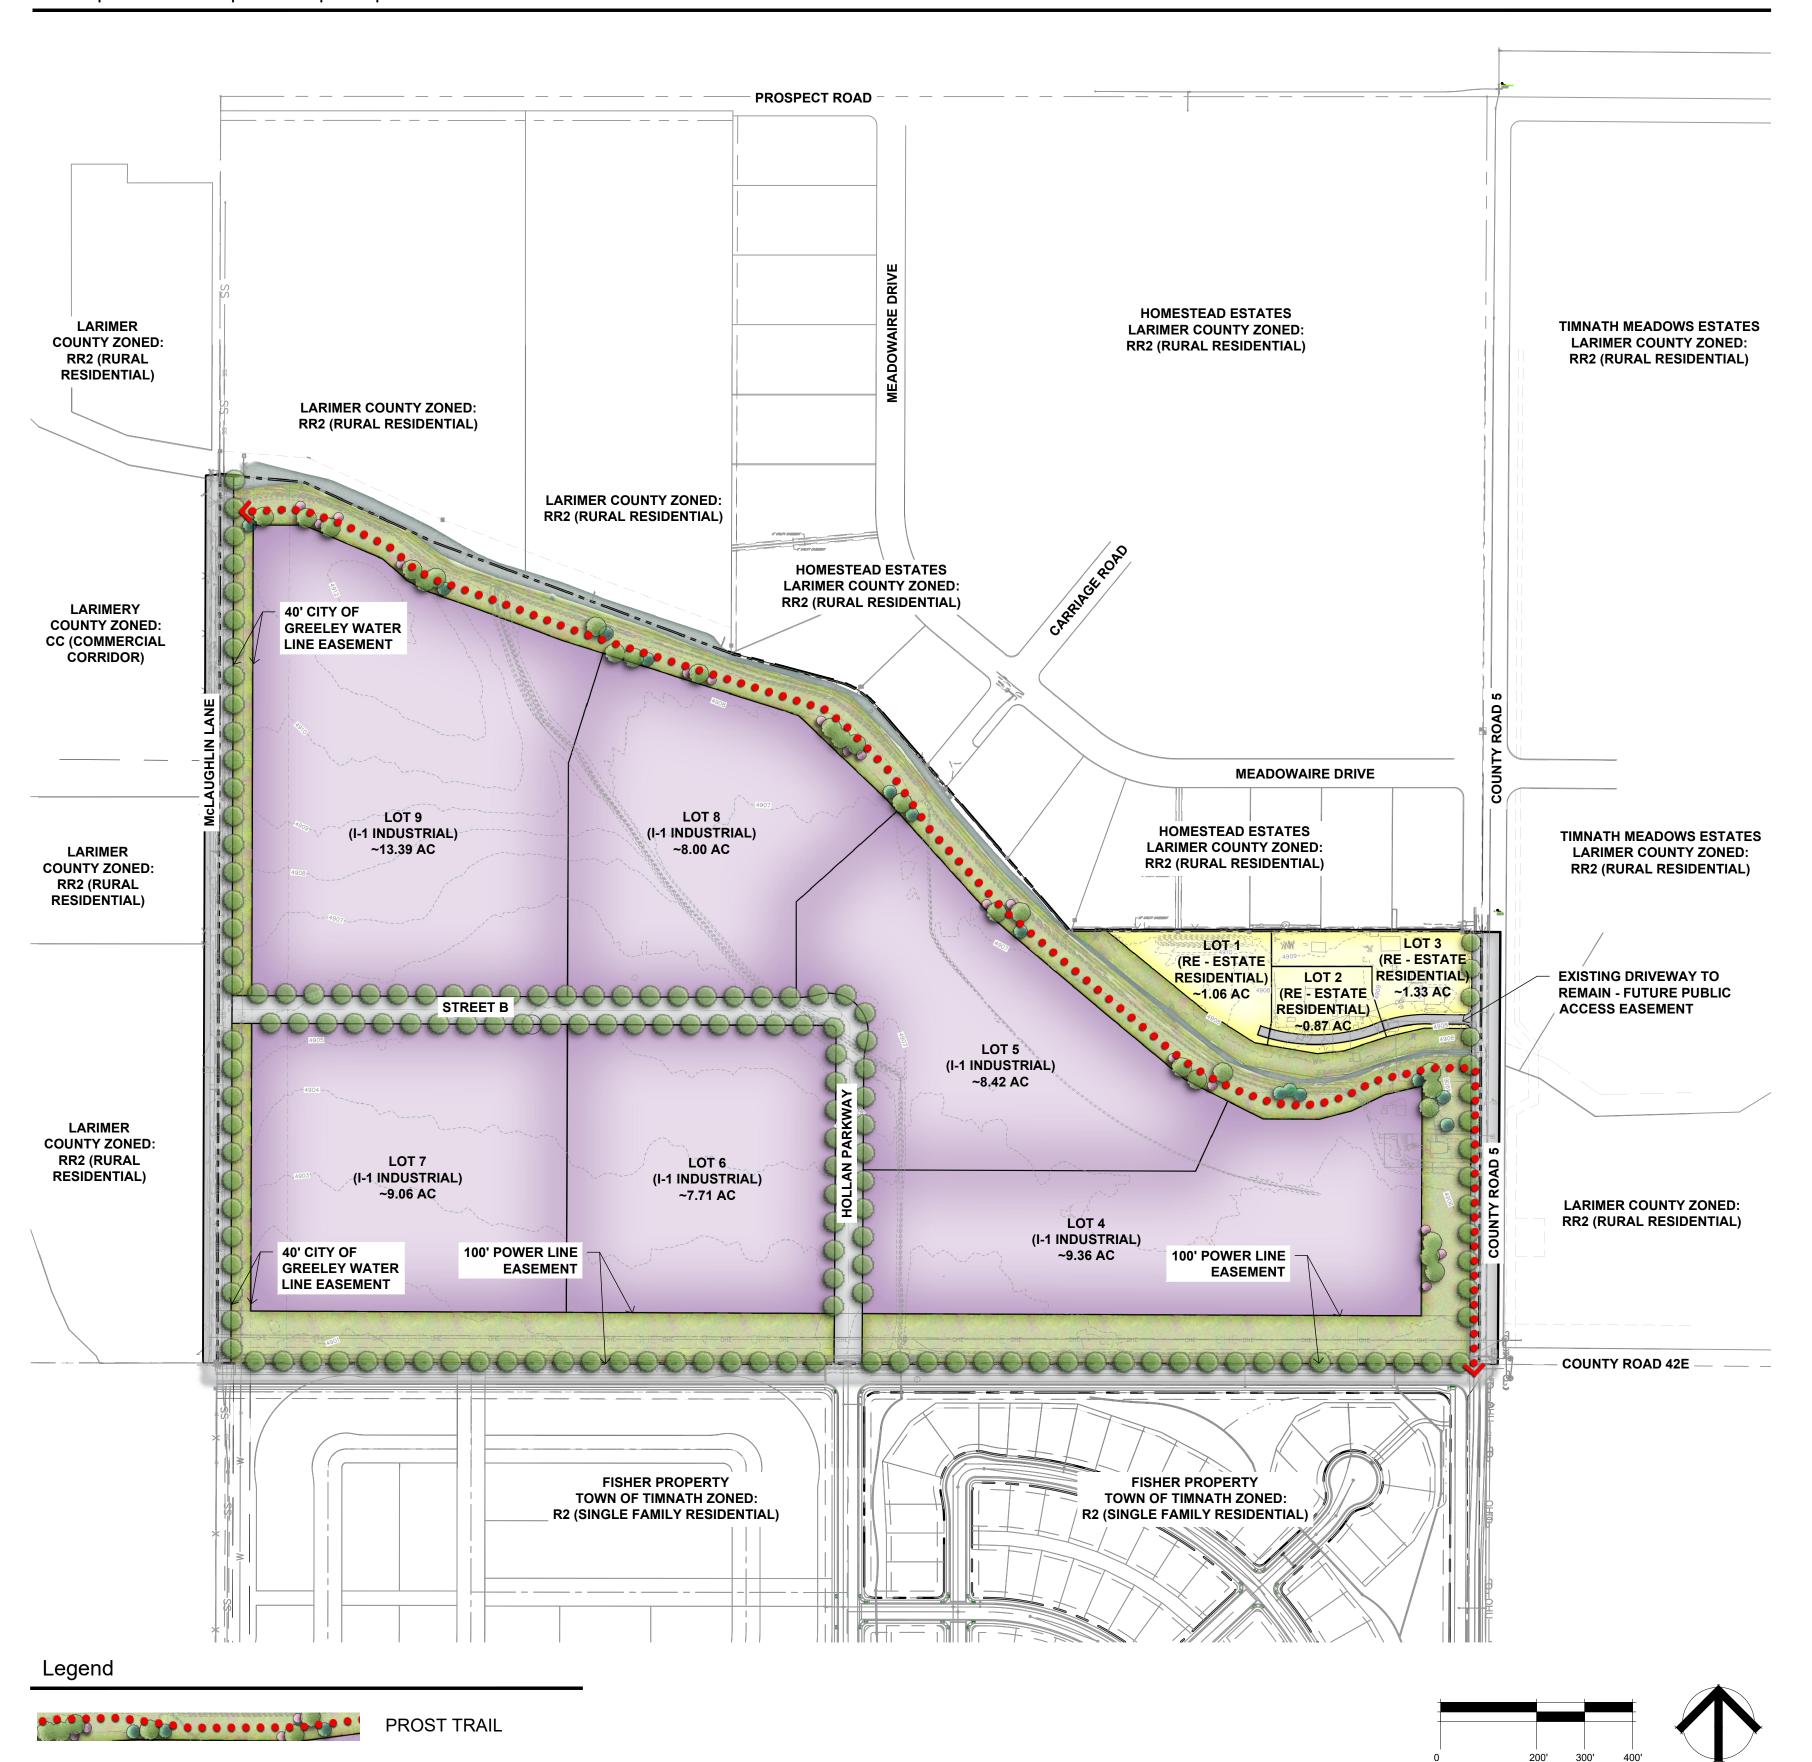

#### LANDSCAPE / OPEN SPACE WRITTEN DESCRIPTION

THE DESIGN INTENT FOR WILLIS FARM IS TO PROVIDE LANDSCAPE STRUCTURE AROUND THE PERIMETER OF THE SITE AND ALONG THE INTERNAL ROAD NETWORK. THE ROAD NETWORK WILL INCLUDE TREE LAWNS AND STREET TREES. A BUFFER ALONG THE NORTHERN PROPERTY BOUNDARY AND IRRIGATION DITCH WILL ALLOW FOR A NATURAL TRANSITION BETWEEN EXISTING AND PROPOSED DEVELOPMENT.

#### LANDSCAPE AND OPEN SPACE

A LANDSCAPE BUFFER IS PROVIDED ALONG THE NORTHERN PROPERTY BOUNDARY WHICH INCORPORATES THE IRRIGATION DITCH. ADDITIONAL LANDSCAPING WILL BE PROVIDED WITHIN EACH LOT, IN ACCORDANCE WITH THE LAND USE CODE, AS PART OF FUTURE SITE PLAN APPLICATIONS.

#### **TRAILS**

THERE IS A PROPOSED 50' TRAIL EASEMENT ON THE SOUTH SIDE OF THE IRRIGATION DITCH. THIS EASEMENT WILL CONTAIN THE ENVISIONED PROST TRAIL CONNECTING PEDESTRIANS SAFELY FROM THE NORTH SIDE OF THE SITE TO THE SOUTH SIDE.

Conceptual Landscape and Open Space Plan

IN GROUP

landscape architecture | planning | illustration

444 Mountain Ave. | TEL 970.532,5891 Berthoud,CO 80513 | WEB TBGroup.us

WILLIS FARM
SKETCH PLAN

PROJECT TITLE