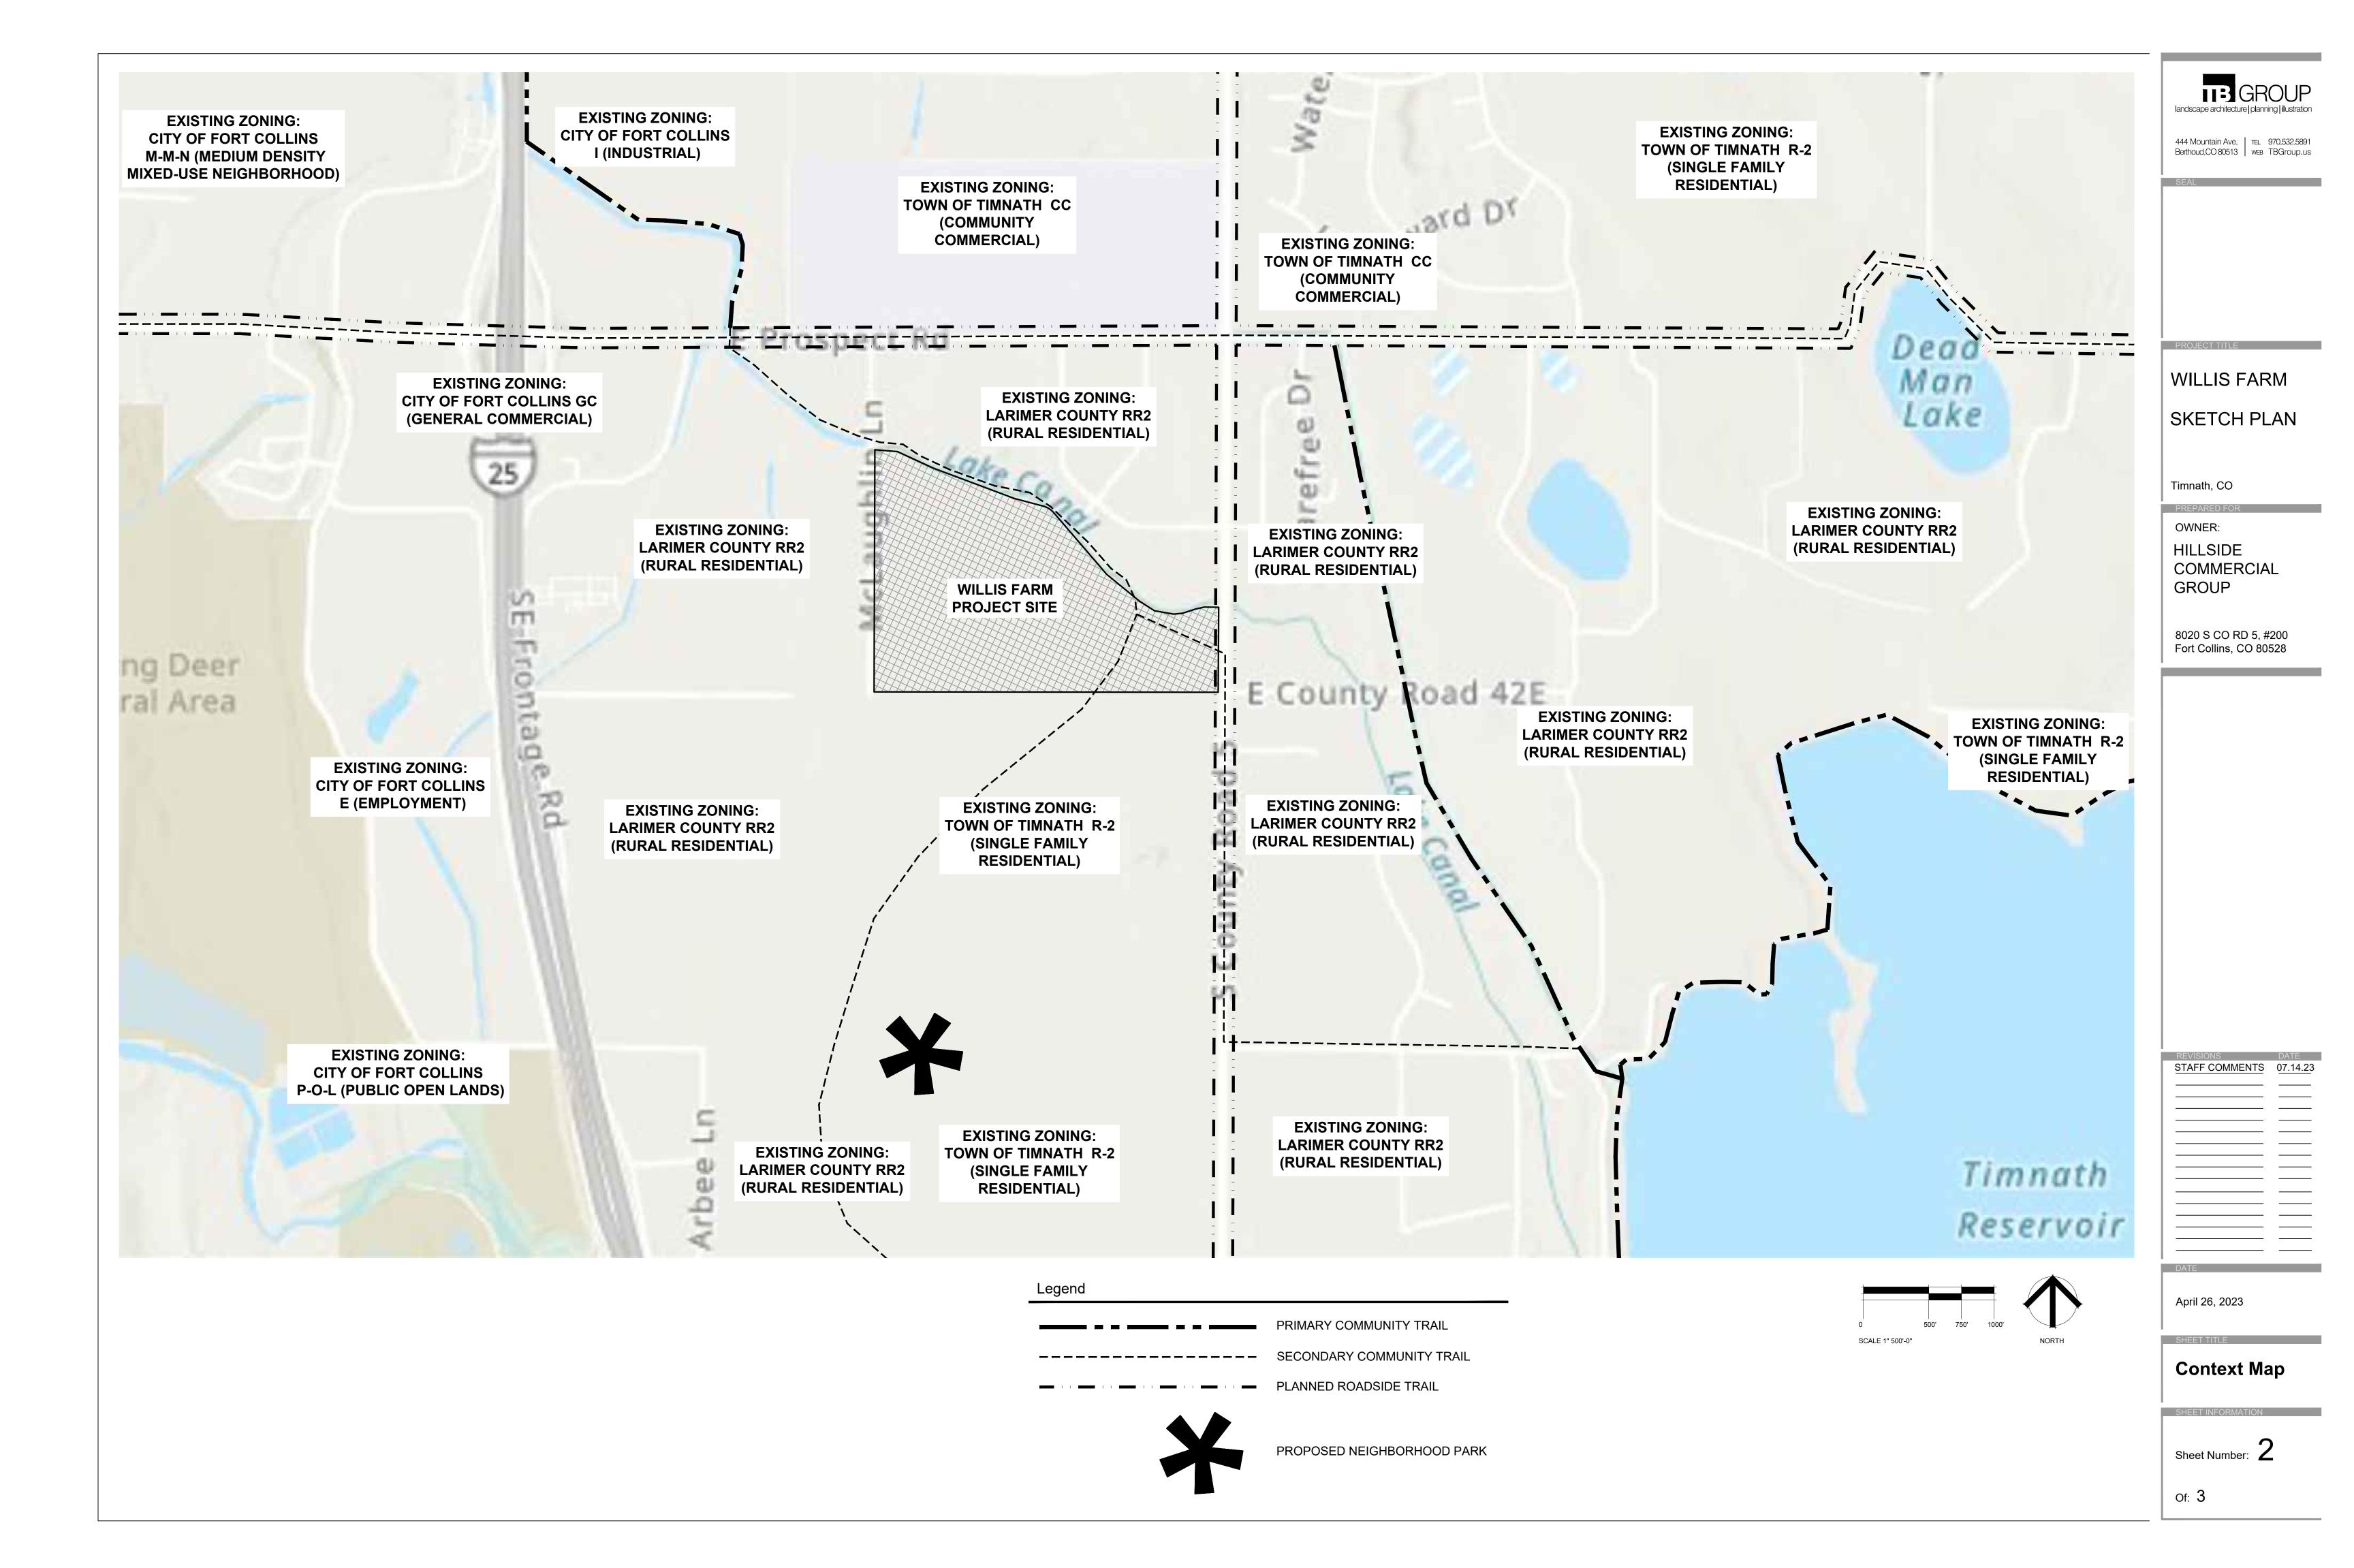

#### Preparer's Certificate:

I certify that this Sketch Plan was prepared by me or under my direct supervision.

Ву:

#### Certificate of Ownership

WE CERTIFY THAT \_\_\_\_\_ ARE THE OWNERS OF THE PROPERTY.

OWNER:

NOTARIAL CERTIFICATE:

THE FOREGOING INSTRUMENT WAS ACKNOWLEDGED BEFORE ME THIS \_\_\_\_\_\_DAY OF \_\_\_\_\_\_, 20 \_\_\_\_\_, BY \_\_\_

WITNESS MY HAND AND OFFICIAL SEAL.

MY COMMISSION EXPIRES: \_\_\_\_\_

NOTARY PUBLIC

Sketch Plan



IB GROUP landscape architecture | planning | illustration

444 Mountain Ave. | TEL 970,532,5891 Berthoud,CO 80513 | WEB TBGroup.us

WILLIS FARM

SKETCH PLAN

PROJECT TITLE

Timnath, CO

OWNER:
HILLSIDE
COMMERCIAL
GROUP

8020 S CO RD 5, #200 Fort Collins, CO 80528

STAFF COMMENTS 07.14.23

April 26, 2023

Sketch Plan

Sheet Number:

Of: 3



#### LANDSCAPE / OPEN SPACE WRITTEN DESCRIPTION

THE DESIGN INTENT FOR WILLIS FARM IS TO PROVIDE LANDSCAPE STRUCTURE AROUND THE PERIMETER OF THE SITE AND ALONG THE INTERNAL ROAD NETWORK. THE ROAD NETWORK WILL INCLUDE TREE LAWNS AND STREET TREES. A BUFFER ALONG THE NORTHERN PROPERTY BOUNDARY AND IRRIGATION DITCH WILL ALLOW FOR A NATURAL TRANSITION BETWEEN EXISTING AND PROPOSED DEVELOPMENT.

#### LANDSCAPE AND OPEN SPACE

A LANDSCAPE BUFFER IS PROVIDED ALONG THE NORTHERN PROPERTY BOUNDARY WHICH INCORPORATES THE IRRIGATION DITCH. ADDITIONAL LANDSCAPING WILL BE PROVIDED WITHIN EACH LOT, IN ACCORDANCE WITH THE LAND USE CODE, AS PART OF FUTURE SITE PLAN APPLICATIONS.

#### **TRAILS**

THERE IS A PROPOSED 50' TRAIL EASEMENT ON THE SOUTH SIDE OF THE IRRIGATION DITCH. THIS EASEMENT WILL CONTAIN T