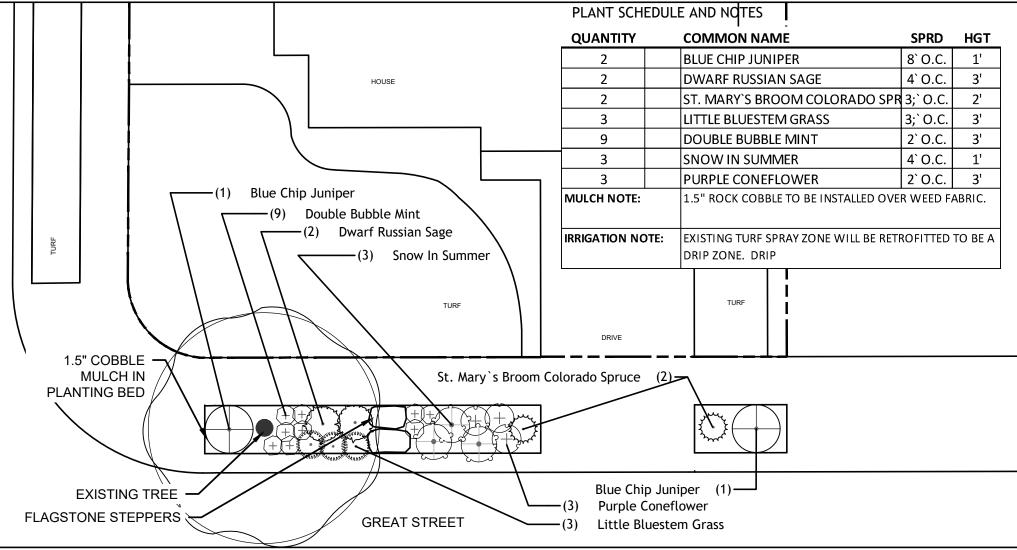

### PLANT SCHEDULE

| 6                                    | NAME:           |                           |                  | QNTY     |                       | SPRD      | HGT      |  |
|--------------------------------------|-----------------|---------------------------|------------------|----------|-----------------------|-----------|----------|--|
| TIMNATH                              | ADDRESS:        |                           |                  |          |                       |           |          |  |
| INTAKINETO (18)                      |                 |                           |                  |          |                       |           |          |  |
|                                      | DATE:           |                           |                  | _        |                       |           |          |  |
|                                      |                 |                           |                  |          |                       |           |          |  |
|                                      |                 |                           |                  | 1        |                       |           |          |  |
|                                      |                 |                           |                  |          |                       |           |          |  |
|                                      |                 |                           |                  | <u>†</u> |                       |           |          |  |
|                                      |                 |                           |                  | _        |                       |           |          |  |
|                                      |                 |                           |                  | +        |                       |           |          |  |
|                                      |                 |                           |                  |          |                       |           |          |  |
|                                      |                 |                           |                  |          |                       |           |          |  |
|                                      |                 |                           |                  | <b>I</b> |                       |           |          |  |
|                                      |                 |                           |                  |          |                       |           |          |  |
|                                      |                 |                           |                  | -        |                       |           |          |  |
|                                      |                 |                           |                  | MULC     | CH NOTE:              |           |          |  |
|                                      |                 |                           |                  | +        |                       |           |          |  |
|                                      |                 |                           |                  |          |                       |           |          |  |
|                                      |                 |                           |                  | IRRIG    | ATION NOTE:           |           |          |  |
|                                      |                 |                           |                  |          |                       |           |          |  |
|                                      |                 |                           |                  | -        |                       |           |          |  |
|                                      |                 |                           |                  |          |                       |           |          |  |
|                                      |                 |                           |                  |          |                       |           |          |  |
|                                      |                 |                           |                  |          |                       |           |          |  |
|                                      |                 |                           |                  |          |                       |           |          |  |
|                                      |                 |                           |                  |          |                       |           |          |  |
|                                      |                 |                           |                  |          |                       |           |          |  |
|                                      |                 |                           |                  |          |                       |           |          |  |
|                                      |                 |                           |                  |          |                       |           |          |  |
|                                      |                 |                           |                  |          |                       |           |          |  |
|                                      |                 |                           |                  |          |                       |           |          |  |
|                                      |                 |                           |                  |          |                       |           |          |  |
|                                      |                 |                           |                  |          |                       |           |          |  |
|                                      |                 |                           |                  |          |                       |           |          |  |
|                                      |                 |                           |                  |          |                       |           |          |  |
|                                      |                 |                           |                  |          |                       |           |          |  |
|                                      |                 |                           |                  |          |                       |           |          |  |
|                                      |                 |                           |                  |          |                       |           |          |  |
|                                      |                 |                           |                  |          |                       |           |          |  |
| DOUBLE CHECK:                        | LAN IS TO SCALE | PLANT SCHEDULE FILLED OUT | NORTH ARROW INCL | UDED     | MULCH NOTE FILLED OUT | N NOTE FI | ILLED OU |  |
| PROPOSED PLANTS SHOWN AT MATURE SIZE |                 |                           |                  |          |                       |           |          |  |

### TREELAWN IMPROVEMENT PLANTING PLAN

### NAME: THE AWESOME FAMILY

ADDRESS: 1203 GREAT STREET

TIMNATH, CO