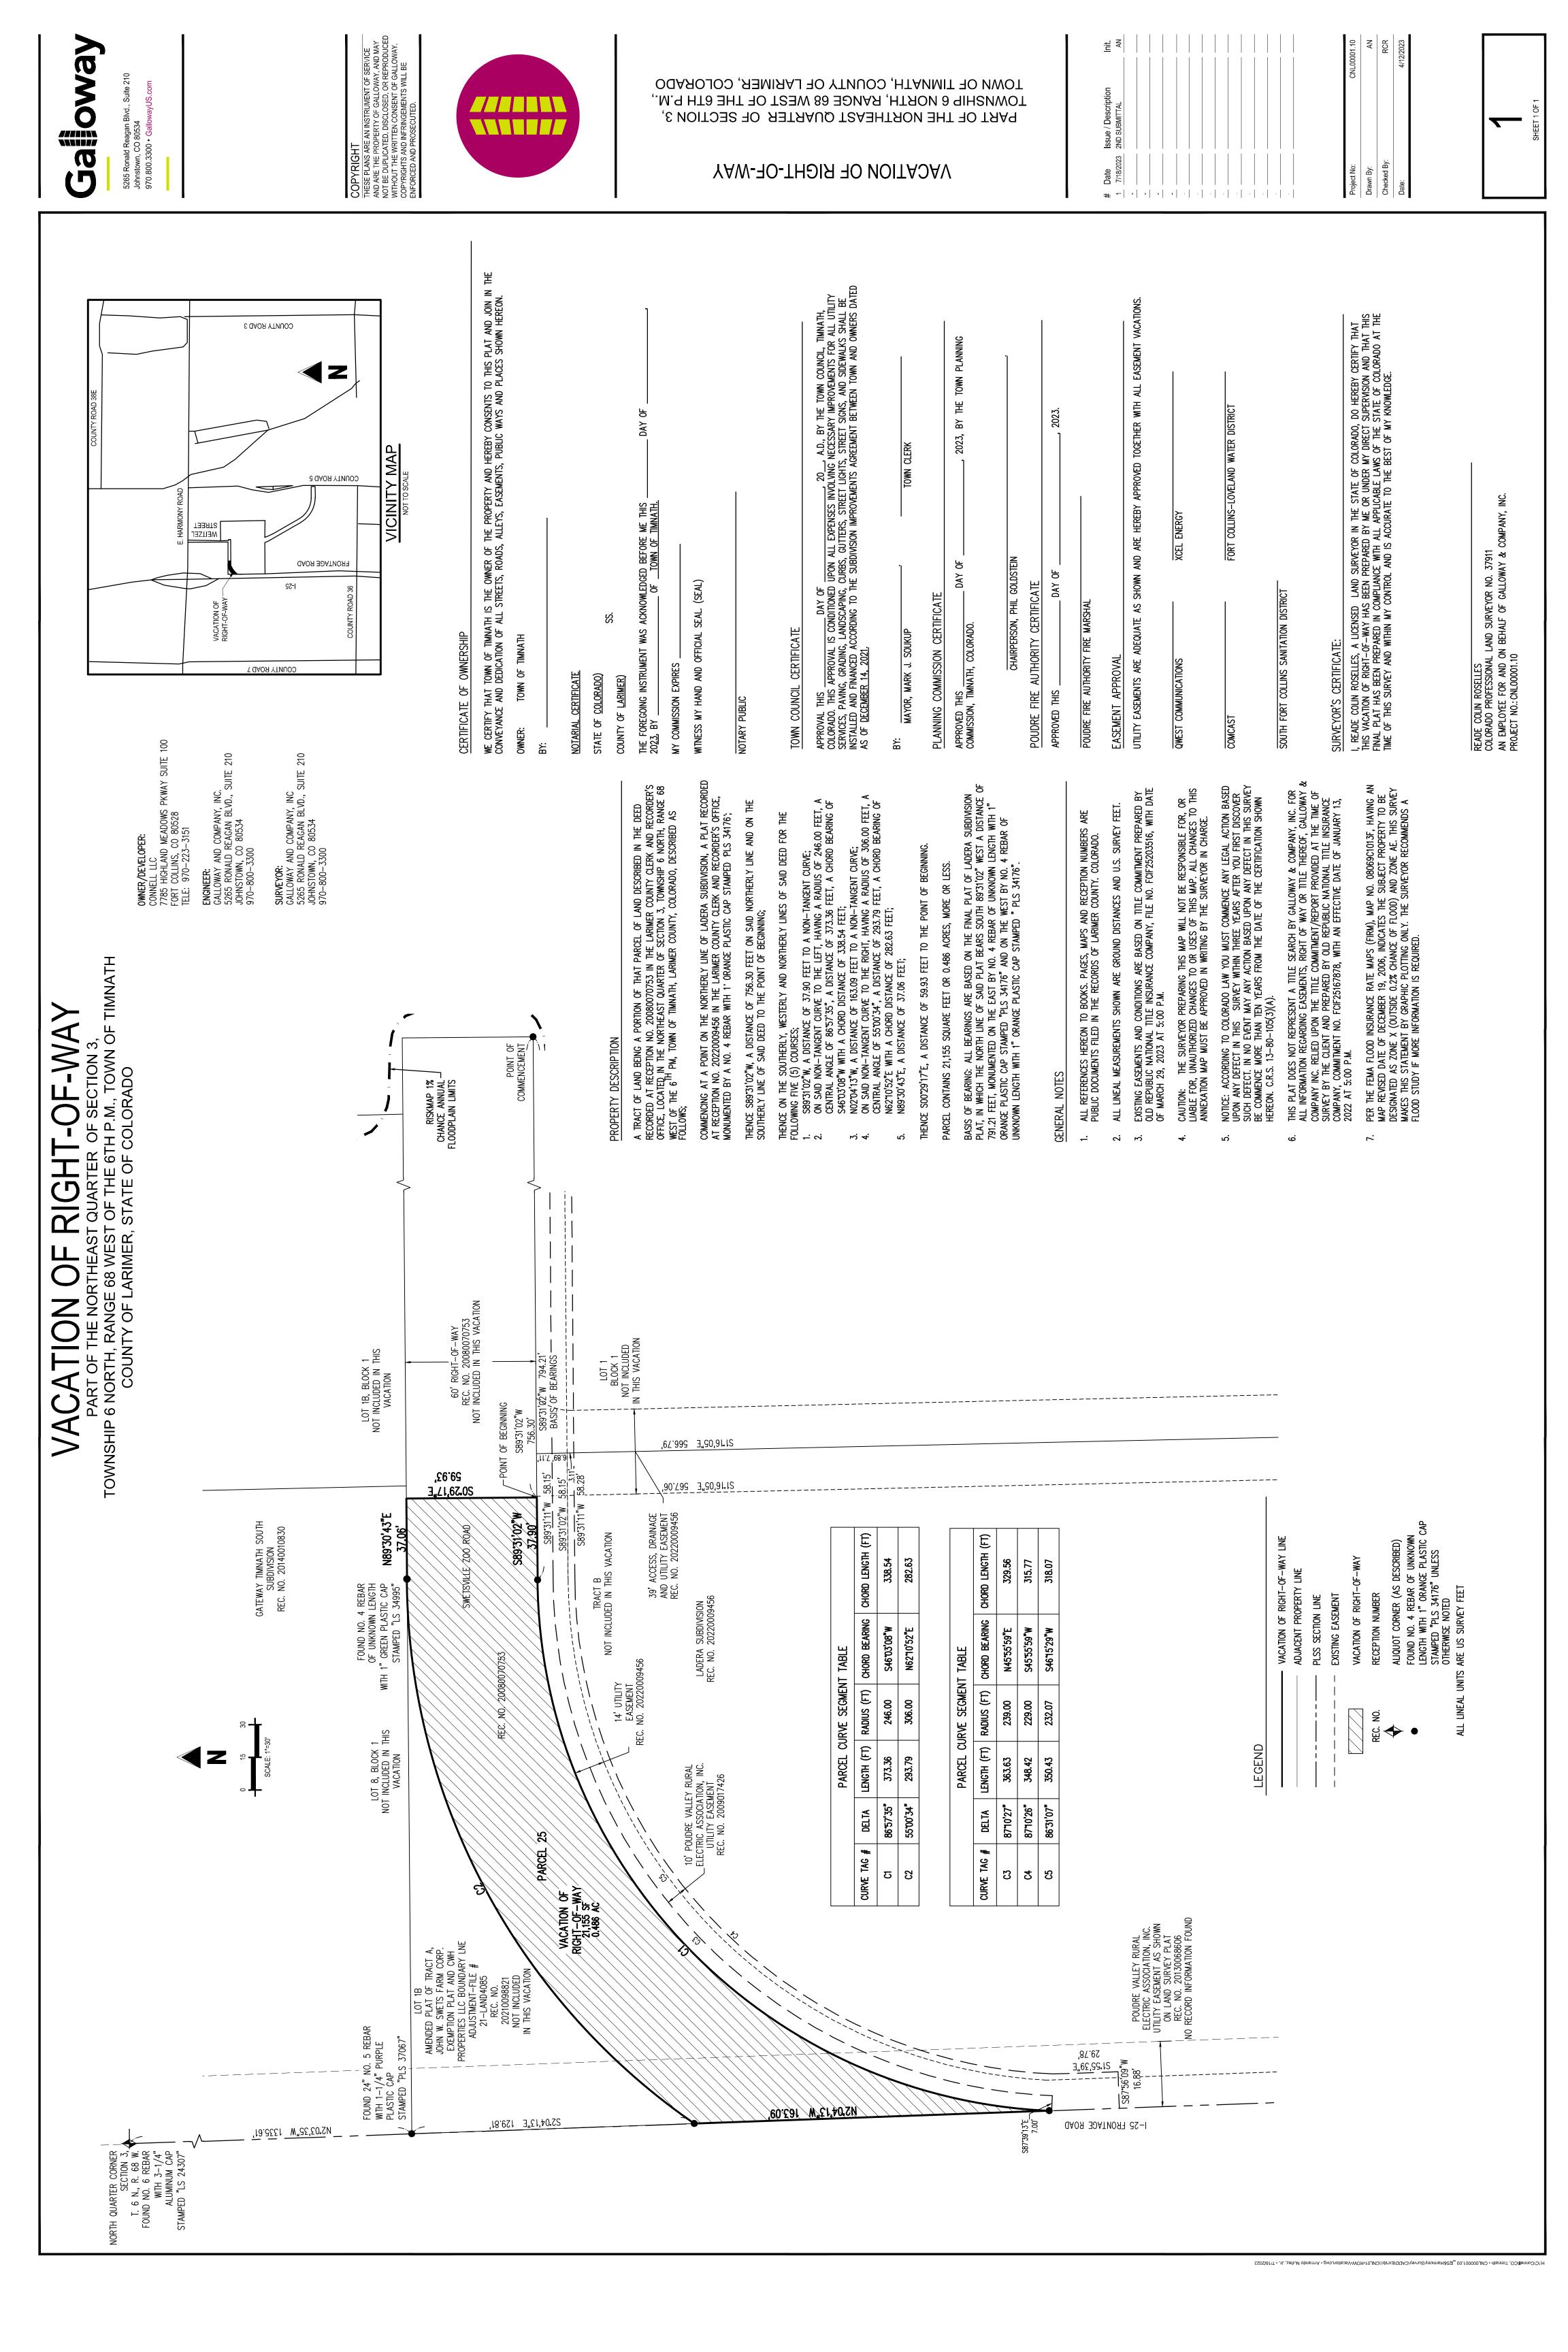

| miormation.      |                                                                                            |  |
|------------------|--------------------------------------------------------------------------------------------|--|
| Project:         | Ladera ROW Vacation                                                                        |  |
| Location:        | Swetsville Zoo Road ROW                                                                    |  |
| Property Size:   | 0.486 acres                                                                                |  |
| Current Zoning:  | Community Commercial (CC)                                                                  |  |
| Proposed Zoning: | СС                                                                                         |  |
| Case #           | MA-2023-0005                                                                               |  |
| Property Owner:  | Town of Timnath                                                                            |  |
| Summary:         | Vacation of Right-of-Way request for a portion of Swetsville Zoo Road ROW at the northwest |  |
|                  | corner of the Ladera Development.                                                          |  |
|                  |                                                                                            |  |