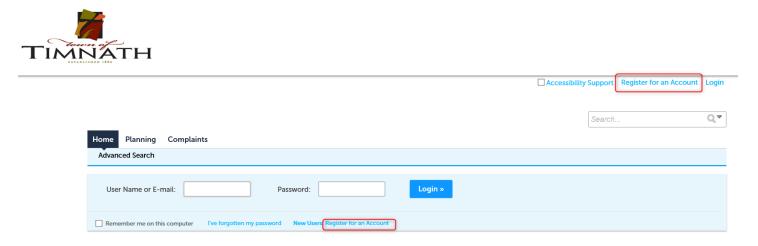

To create a user account in Citizen Access, click on the Register for an Account hyperlink in the upper right-hand corner of the Home page,

or, click on the New Users: Register for an Account hyperlink under the Login box on the right-hand side of the page.