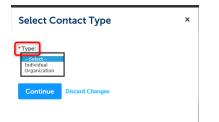

To add contact information to the registration form, click Add New.

You will be asked to select a contact type of individual or organization. Choose the type and press Continue.

You will see a pop-up window in the middle of the screen where you fill-out your contact information. Fields marked with an asterisk (\*) are required and must be entered. Enter the required information and press Continue.