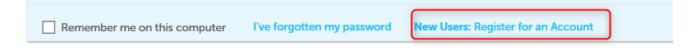

To create a user account in Citizen Access, click on the Register for an Account hyperlink in the upper right-hand corner of the Home page,

or, click on the New Users: Register for an Account hyperlink under the Login box on the right-hand side of the page.